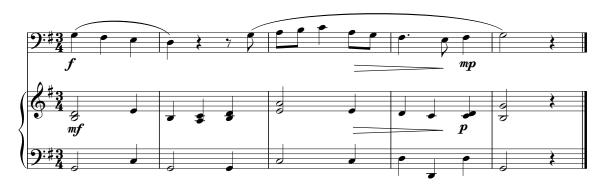

#### **Group of four notes**

#### **Rhythm pattern**

Mock exam, tests C (page 77)