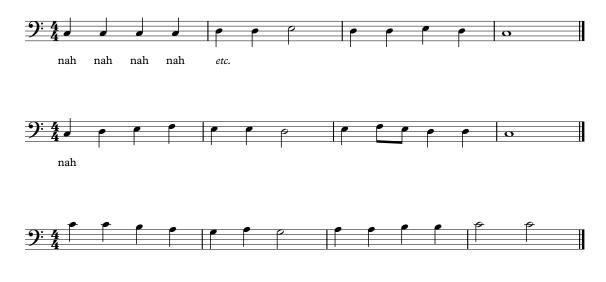

Light Blue: sight-reading test (a)

Sample tests (page 19)

Preparatory passages (page 20)

Light Blue: sight-reading test (a)

Assessment tests (page 22)

RSM