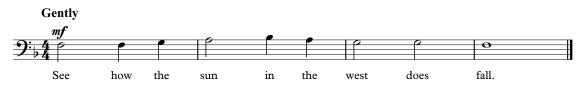

#### Sample tests (page 24)

RS ₩M

Singer's copy (bass clef) Light Blue level

Light Blue: sight-reading test (b)

Preparatory exercises (page 25)

Preparatory exercises (page 26)

Preparatory exercise (page 27)