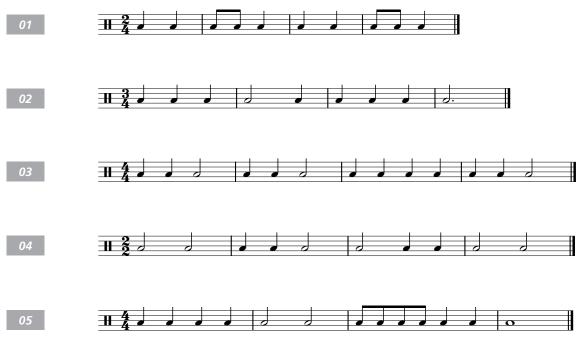

Light Blue: sight-reading test (a)

Sample tests (page 19)

Preparatory passages (page 20)

Light Blue: sight-reading test (a)

Assessment tests (page 22)

RSM