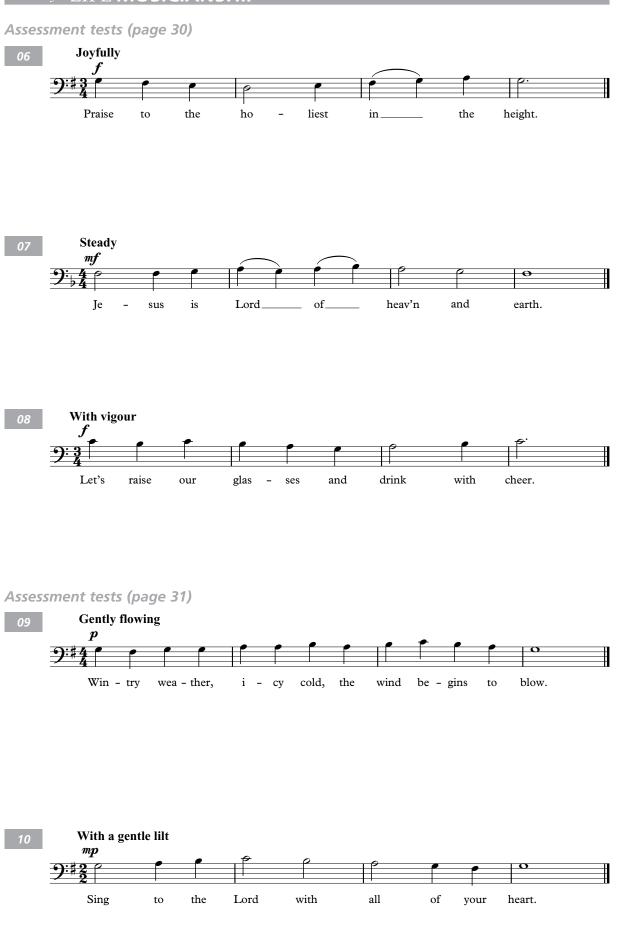

#### Assessment tests (page 28)

#### Assessment tests (page 29)

Light Blue: sight-reading test (b)