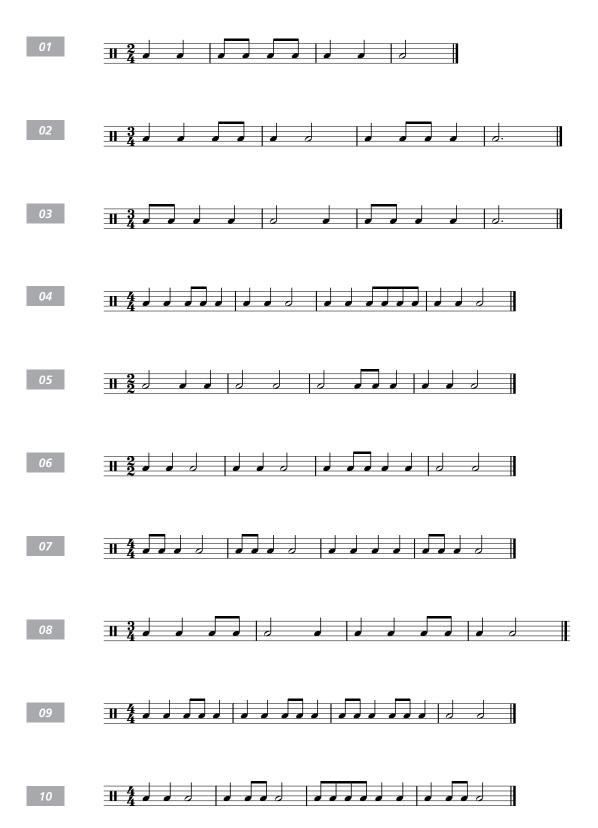

#### Assessment tests (page 28)

#### Assessment tests (page 29)

Light Blue: sight-reading test (b)