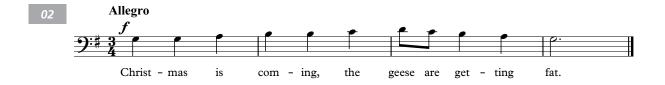

Light Blue: sight-reading test (a)

Sample tests (page 19)

Preparatory passages (page 20)

Light Blue: sight-reading test (a)

Assessment tests (page 22)

RSM