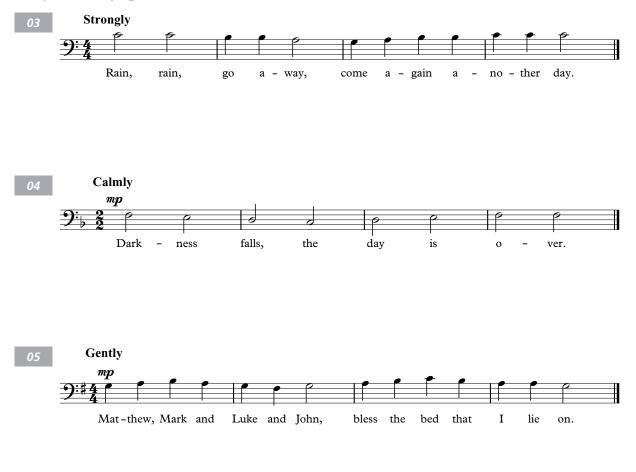

#### Sample tests (page 24)

RS ₩M

Singer's copy (bass clef) Light Blue level

Light Blue: sight-reading test (b)

Preparatory exercises (page 25)

Preparatory exercises (page 26)

Preparatory exercise (page 27)