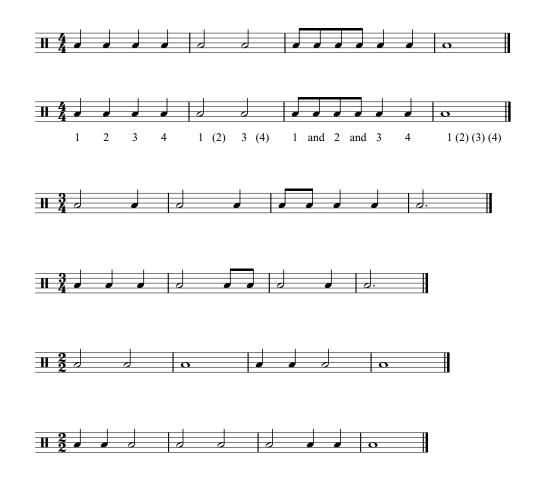

#### Sample tests (page 24)

RS ₩M

Singer's copy (bass clef) Light Blue level

Light Blue: sight-reading test (b)

Preparatory exercises (page 25)

Preparatory exercises (page 26)

Preparatory exercise (page 27)