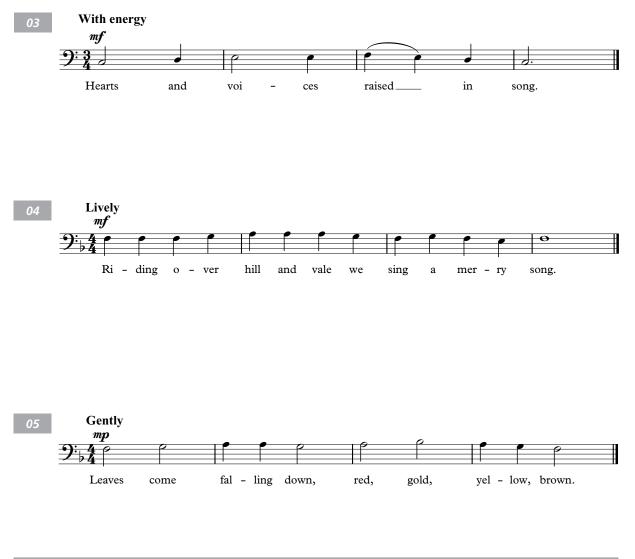

examples, artwork and layout are copyright © 2014 The Royal School of Church Music

All rights reserved. No part of this publication may be reproduced, stored in a retrieval system, or transmitted, in any form or by any means, without the prior permission in writing of the copyright holder, or as expressly permitted by law.



Light Blue: sight-reading test (a)

Sample tests (page 19)



Preparatory passages (page 20)





Light Blue: sight-reading test (a)

Assessment tests (page 22)



RSM





#### Sample tests (page 24)



RS ₩M

Singer's copy (bass clef) Light Blue level



Light Blue: sight-reading test (b)

Preparatory exercises (page 25)





Preparatory exercises (page 26)



Preparatory exercise (page 27)





#### Assessment tests (page 28)





#### Assessment tests (page 29)





Light Blue: sight-reading test (b)