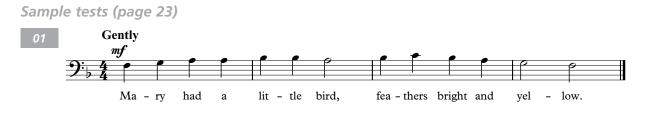

Light Blue: sight-reading test (a)

Sample tests (page 19)

Preparatory passages (page 20)

Light Blue: sight-reading test (a)

Assessment tests (page 22)

RSM