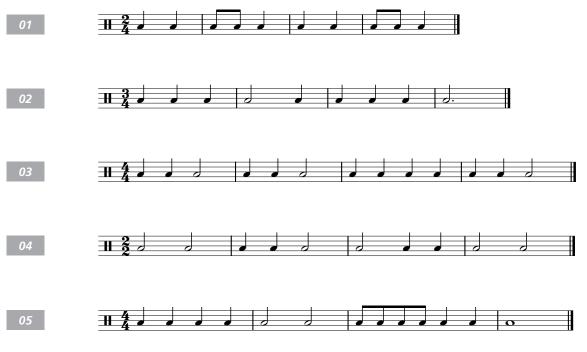

Light Blue: sight-reading test (a)

Sample tests (page 19)

Preparatory passages (page 20)

Light Blue: sight-reading test (a)

Assessment tests (page 22)

RSM

Light Blue: sight-reading test (b)

Preparatory exercises (page 25)