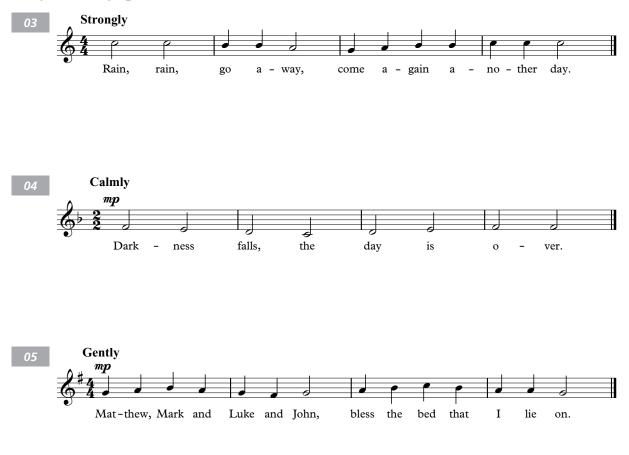

Light Blue: sight-reading test (a)

Sample tests (page 19)

Preparatory passages (page 20)

Light Blue: sight-reading test (a)

Assessment tests (page 22)

RSM

Light Blue: sight-reading test (b)

Preparatory exercises (page 25)