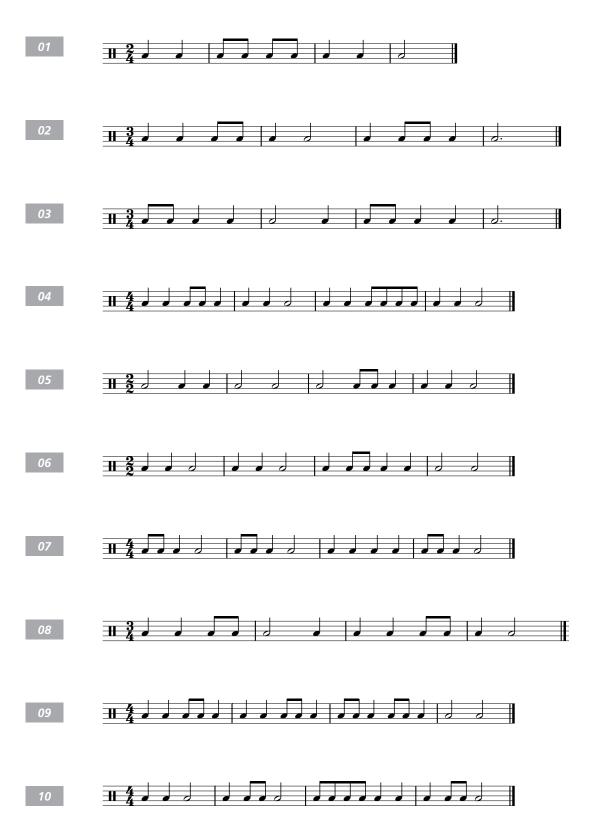

# Assessment tests (page 28) 01 Unhurried Fraise the Lord of heav'n and earth, he a - lone is wor - thy.

#### Assessment tests (page 29)

RSM

Light Blue: sight-reading test (b)