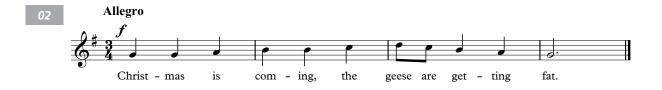

Light Blue: sight-reading test (a)

Sample tests (page 19)

Preparatory passages (page 20)

Light Blue: sight-reading test (a)

Assessment tests (page 22)

RSM

Light Blue: sight-reading test (b)

Preparatory exercises (page 25)