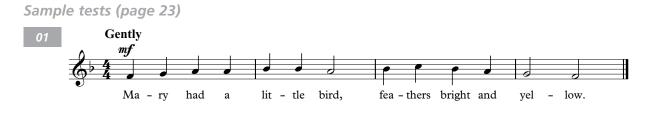

Light Blue: sight-reading test (a)

Sample tests (page 19)

Preparatory passages (page 20)

Light Blue: sight-reading test (a)

Assessment tests (page 22)

RSM

Light Blue: sight-reading test (b)

Preparatory exercises (page 25)